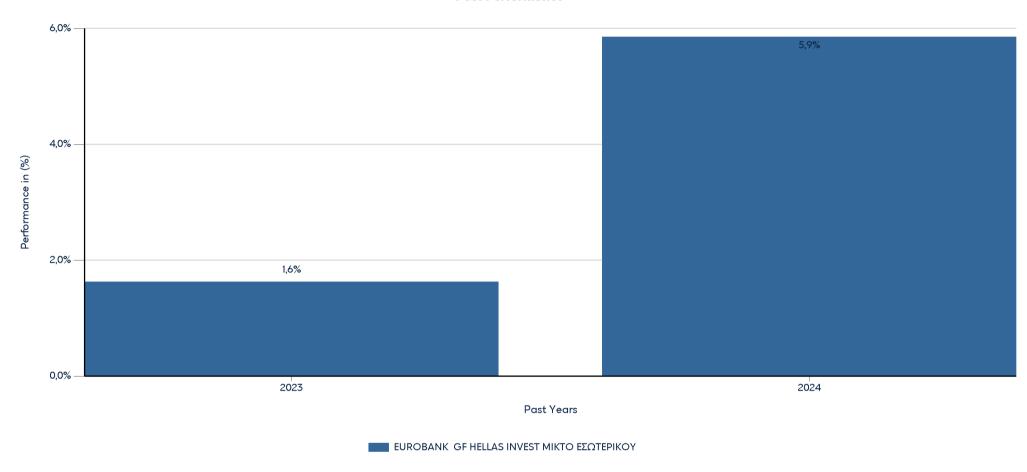

## EUROBANK GF HELLAS INVEST MIKTO ΕΣΩΤΕΡΙΚΟΥ

ISIN: GRF000447000

Past performance is not a reliable indicator of future performance. Markets could develop very differently in the future.

This chart shows the fund's performance as the percentage loss or gain per year over the last 2 years. It can help you to assess how the fund has been managed in the past.

## **Past Performance**

- Performance is shown after deduction of ongoing charges. Any entry and exit charges are excluded from the calculation.
- The chart shows the Investment Product's annual performance in EUR for each calendar year over the period 2023-2024. This Investment Product was launched in 6/7/2023.
- Further information about this fund are available on the web site www.eurobankam.gr.