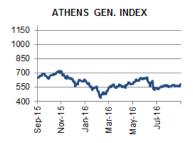

#### **GREECE**

Addressing the Hellenic Parliament yesterday, Alternate FinMin George Chouliarakis reaffirmed the Greek government's trust in the data produced and released by the Hellenic Statistical Authority (ELSTAT). Mr. Chouliarakis also expressed optimism that GDP growth for the current year may prove lower than the projected -o.3%. In other news, IMF Managing Director Christine Lagarde stated in an interview to Reuters, that she was encouraged by Greece's recent privatisation efforts and expressed the hope that the agreed reforms will be legislated and implemented. Nevertheless, she added that for the IMF to financially participate in Greece's programme there have to be significant reforms and a public debt that is sustainable by the Fund's standards, which in her view, is not the case at the moment. Meanwhile, IMF spokesperson Gerry Rice, confirmed that the head of the IMF mission in Greece, Delia Velculescu, is expected to return to Athens in mid-September for the regular Article IV Consultation held for all IMF member-states. The process will be completed in two weeks and its findings will be used in the upcoming 2nd programme review, which is expected to commence in October.