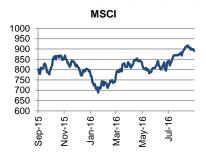

The majority of stock exchanges in developing countries moved modestly higher earlier today. In support of the aforementioned, the MSCI Emerging Markets index stood in a marginally positive territory in Asian trade, having recovered ground from yesterday's 1month trough and trimmed a decline of 1.1% registered on Thursday's settlement compared to the prior week's close. In the CESEE space, regional bourses traded mixed, with Turkey's BIST 100 index broadly outperforming with a 0.4% advance and Ukraine's PFTS leading the losses with a 0.15% decline.