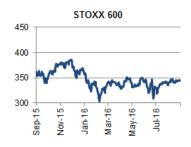

The majority of stock exchanges in developing countries moved modestly higher earlier today. In support of the aforementioned, the MSCI Emerging Markets index stood in a marginally positive territory in Asian trade, having recovered ground from yesterday's 1month trough and trimmed a decline of 1.1% registered on Thursday's settlement compared to the prior week's close. In the CESEE space, regional bourses traded mixed, with Turkey's BIST 100 index broadly outperforming with a 0.4% advance and Ukraine's PFTS leading the losses with a 0.15% decline.